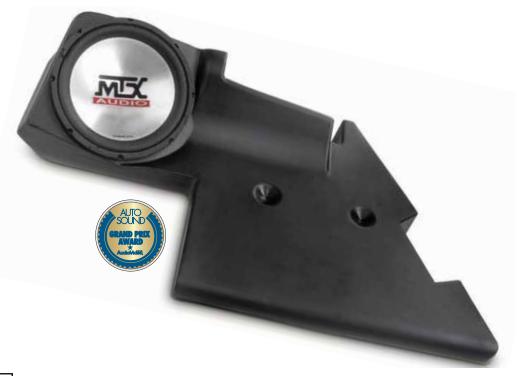

## **SPECIFICATIONS**

Dimensions: 21"H x 35%"W x 11%"D Weight: 26.2 lbs. Power Handling: 225 Watts RMS Subwoofer: One 10" Thunder4500 Amplifier: 200 Watt Class D (on amplified models only) Enclosure Volume: & cubic foot, sealed Impedance: 4 Ohm (on un-amplified models only)

| COLOR | LOADED      | AMPLIFIED    |
|-------|-------------|--------------|
| BLACK | JETTA10-T45 | JETTA10A-T45 |

DUE TO CONTINUAL PRODUCT DEVELOPMENT, SPECIFICATIONS ARE SUBJECT TO CHANGE.

CALL: 1-800-CALL-MTX FOR CURRENT MODEL UPDATES