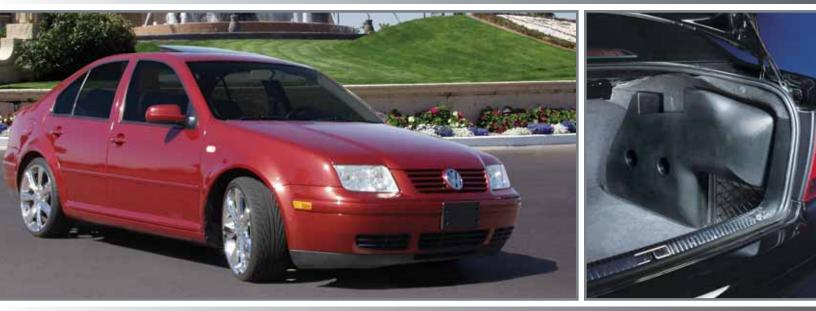

## VOLKSWAGEN JETTA 1999 – 2005

- Location: In trunk on passenger side. Spare tire is still accessible.
- Install hardware supplied.
- EBC and wire harness included on amplified models.
- Available in Loaded & Amplified Models.